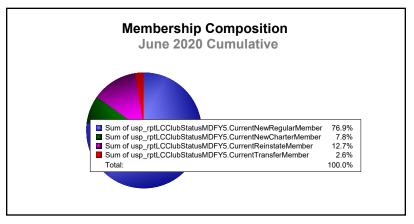

| 592                         | -103                     |
| 2018-2019 | 4            | 5                | -1                     | 308            | 144                | 18                   | 27                  | 497                      | 445                         | 52                       |
| 2019-2020 | 1            | 2                | -1                     | 237            | 24                 | 39                   | 8                   | 308                      | 522                         | -214                     |
| Average   | 2            | 4                | -2                     | 327            | 72                 | 32                   | 17                  | 447                      | 523                         | -76                      |









MBR0065 Page 1 of 1 9/9/2020 2:55:58AM