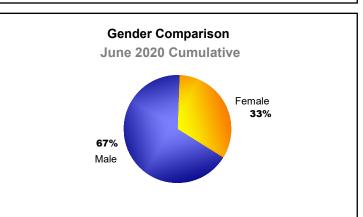

| 592                         | -103                     |
| 2018-2019 | 4            | 5                | -1                     | 308            | 144                | 18                   | 27                  | 497                      | 445                         | 52                       |
| 2019-2020 | 1            | 2                | -1                     | 237            | 24                 | 39                   | 8                   | 308                      | 522                         | -214                     |
| Average   | 2            | 4                | -2                     | 327            | 72                 | 32                   | 17                  | 447                      | 523                         | -76                      |









MBR0065 Page 1 of 1 9/9/2020 2:55:58AM