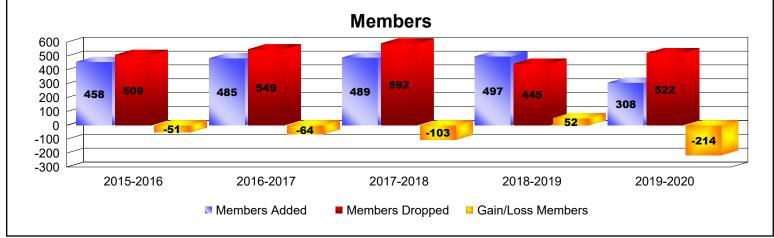

## **Multiple District U**

| Year      | New<br>Clubs | Dropped<br>Clubs | Gain/<br>Loss<br>Clubs | New<br>Members | Charter<br>Members | Reinstate<br>Members | Transfer<br>Members | Total<br>Member<br>Added | Total<br>Members<br>Dropped | Gain/<br>Loss<br>Members |
|-----------|--------------|------------------|------------------------|----------------|--------------------|----------------------|---------------------|--------------------------|-----------------------------|--------------------------|
| 2015-2016 | 2            | 3                | -1                     | 322            | 82                 | 36                   | 18                  | 458                      | 509                         | -51                      |
| 2016-2017 | 2            | 4                | -2                     | 382            | 63                 | 19                   | 21                  | 485                      | 549                         | -64                      |
| 2017-2018 | 2            | 5                | -3                     | 385            | 47                 | 46                   | 11                  | 489                      | 592                         | -103                     |
| 2018-2019 | 4            | 5                | -1                     | 308            | 144                | 18                   | 27                  | 497                      | 445                         | 52                       |
| 2019-2020 | 1            | 2                | -1                     | 237            | 24                 | 39                   | 8                   | 308                      | 522                         | -214                     |
| Average   | 2            | 4                | -2                     | 327            | 72                 | 32                   | 17                  | 447                      | 523                         | -76                      |