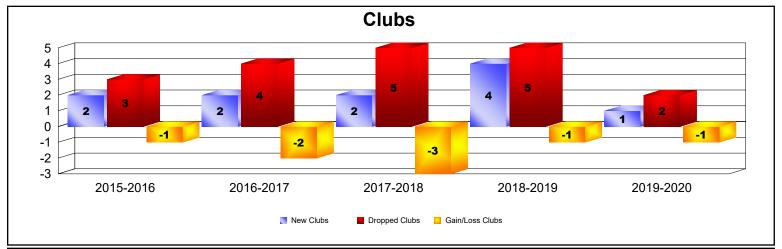

## **Multiple District U**

| Year      | New<br>Clubs | Dropped<br>Clubs | Gain/<br>Loss<br>Clubs | New<br>Members | Charter<br>Members | Reinstate<br>Members | Transfer<br>Members | Total<br>Member<br>Added | Total<br>Members<br>Dropped | Gain/<br>Loss<br>Members |
|-----------|--------------|------------------|------------------------|----------------|--------------------|----------------------|---------------------|--------------------------|-----------------------------|--------------------------|
| 2015-2016 | 2            | 3                | -1                     | 322            | 82                 | 36                   | 18                  | 458                      | 509                         | -51                      |
| 2016-2017 | 2            | 4                | -2                     | 382            | 63                 | 19                   | 21                  | 485                      | 549                         | -64                      |
| 2017-2018 | 2            | 5                | -3                     | 385            | 47                 | 46                   | 11                  | 489                      | 592                         | -103                     |
| 2018-2019 | 4            | 5                | -1                     | 308            | 144                | 18                   | 27                  | 497                      | 445                         | 52                       |
| 2019-2020 | 1            | 2                | -1                     | 237            | 24                 | 39                   | 8                   | 308                      | 522                         | -214                     |
| Average   | 2            | 4                | -2                     | 327            | 72                 | 32                   | 17                  | 447                      | 523                         | -76                      |